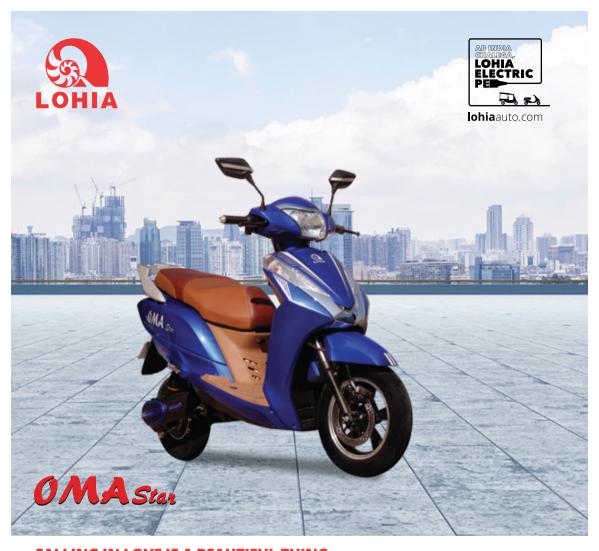

# **FALLING IN LOVE IS A BEAUTIFUL THING.**

Introducing the all new exciting "FAME".

The uniquely crafted Oma Star, now sports a new front-fascia, one that perfectly complements its refreshed head lamps and mirrors. Newly added alloy wheels enhance your riding comfort and provide more stability. Now, color the town in 4 different shades, leave a stylish impact wherever you go. We have made it absolutely desirable for long lasting impressions.