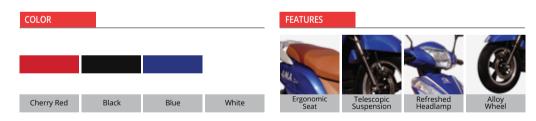

# **FALLING IN LOVE IS A BEAUTIFUL THING.**

Introducing the all new exciting "FAME".

The uniquely crafted Oma Star, now sports a new front-fascia, one that perfectly complements its refreshed head lamps and mirrors. Newly added alloy wheels enhance your riding comfort and provide more stability. Now, color the town in 4 different shades, leave a stylish impact wherever you go. We have made it absolutely desirable for long lasting impressions.

## HIGHLIGHTS